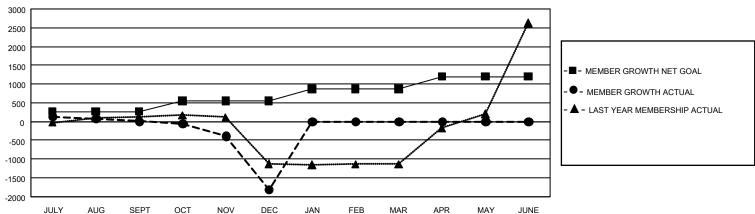

## GOALS AND ACTUAL MEMBERS CUMULATIVE

| DROPPED CLUBS: 32    |       | 109 CLUBS OF 360 ADDED 1 OR MORE<br>NEW MEMBERS | GENDER DISTRIBUTION  MALE 10,959 (63.26%) |                |        |
|----------------------|-------|-------------------------------------------------|-------------------------------------------|----------------|--------|
| DROPPED MEMBERS      |       |                                                 | FEMALE                                    | 6,366 (36.74%) |        |
| DECEASED             | 19    | CLICK HERE FOR CUMULATIVE                       | TOTAL FAMILY UNIT MEMBERS                 |                | 12,198 |
| CLUB CANCELLED 1,009 |       | MEMBERSHIP DATA                                 |                                           |                | 0.440  |
| OTHER                | 1,498 |                                                 | FAMILY MEMBERS PAYING HALF DUES           |                | 8,419  |
| TOTAL                | 2,526 |                                                 |                                           |                |        |

## GMT Constitutional Area 6, Group M

**GMT**: OPEN

REPORT DOES NOT INCLUDE CLUBS IN UNDISTRICTED AREAS.

| Clubs                 |               |           |               | Members               |                        |                         |                                                    |  |
|-----------------------|---------------|-----------|---------------|-----------------------|------------------------|-------------------------|----------------------------------------------------|--|
| RESULTS FOR 2019-2020 |               |           |               | RESULTS FOR 2019-2020 |                        |                         |                                                    |  |
| QUARTER               | NEW CLUB GOAL | NEW CLUBS | DROPPED CLUBS | QUARTER MEME          | BER GROWTH NET<br>GOAL | MEMBER GROWTH<br>ACTUAL | DROPPED<br>MEMBERS ACTUAL<br>(including transfers) |  |
| JULY/AUG/SEPT         | 18            | 13        | 2             | JULY/AUG/SEPT         | 795                    | 513                     | 461                                                |  |
| OCT/NOV/DEC           | 18            | 1         | 30            | OCT/NOV/DEC           | 855                    | 709                     | 2,065                                              |  |
| JAN/FEB/MAR           | 12            | 0         | 0             | JAN/FEB/MAR           | 960                    | 0                       | 0                                                  |  |
| APR/MAY/JUNE          | 12            | 0         | 0             | APR/MAY/JUNE          | 990                    | 0                       | 0                                                  |  |