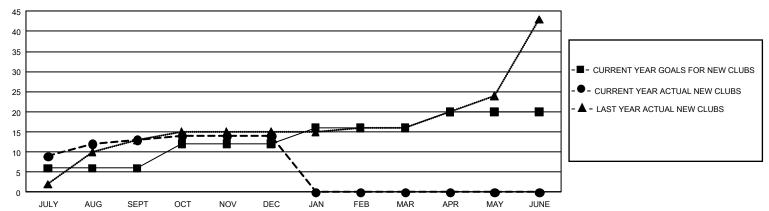

## GOALS AND ACTUAL NEW CLUBS CUMULATIVE

## GMT Constitutional Area 6, Group M

**GMT**: OPEN

REPORT DOES NOT INCLUDE CLUBS IN UNDISTRICTED AREAS.

| Clubs                 |               |           |               | Members               |                        |                         |                                                    |  |
|-----------------------|---------------|-----------|---------------|-----------------------|------------------------|-------------------------|----------------------------------------------------|--|
| RESULTS FOR 2019-2020 |               |           |               | RESULTS FOR 2019-2020 |                        |                         |                                                    |  |
| QUARTER               | NEW CLUB GOAL | NEW CLUBS | DROPPED CLUBS | QUARTER MEME          | BER GROWTH NET<br>GOAL | MEMBER GROWTH<br>ACTUAL | DROPPED<br>MEMBERS ACTUAL<br>(including transfers) |  |
| JULY/AUG/SEPT         | 18            | 13        | 2             | JULY/AUG/SEPT         | 795                    | 513                     | 461                                                |  |
| OCT/NOV/DEC           | 18            | 1         | 30            | OCT/NOV/DEC           | 855                    | 709                     | 2,065                                              |  |
| JAN/FEB/MAR           | 12            | 0         | 0             | JAN/FEB/MAR           | 960                    | 0                       | 0                                                  |  |
| APR/MAY/JUNE          | 12            | 0         | 0             | APR/MAY/JUNE          | 990                    | 0                       | 0                                                  |  |